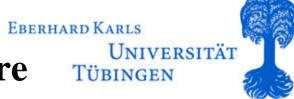

## Online illustrations provide **EBERHAN** insight into fungal ultrastructure

D. Begerow, R. Bauer, F. Oberwinkler Universität Tübingen, Lehrstuhl Spezielle Botanik/Mykologie, Auf der Morgenstelle 1, D-72076 Tübingen, Germany

A web-based database for fungal illustrations, kept at the University of Tübingen Umbrella project: Establishing the German GBIF Node for Mycology Begerow D., and Oberwinkler F.