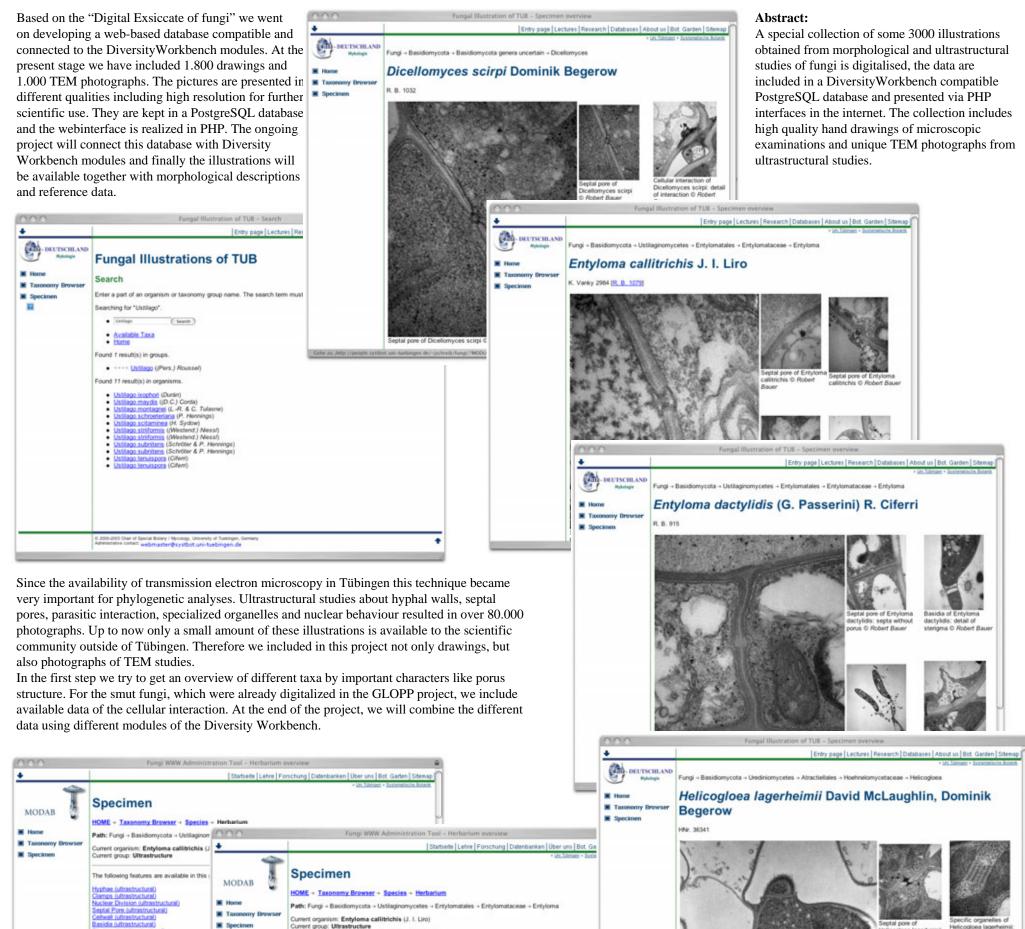

|   | Steriomata uttrastructurali<br>Basidiospores (uttrastructurali)<br>Celevali of Basidiospores (uttrastructurali)<br>Omament of Basidiospores (uttrastructurali)                                                                                                                                                                                                                                                                                                                                                                                                                                                                                                                                                                                    | Current feature: Cellular Interaction (ultrastructural) Description                                                                           | Precogoea lagementa<br>O Robert Bauer O Robert Bauer                                                                                                                                                                                                                                                                                                                                                                                                                                                                                                                                                                                                                                                                                                                                                                                                                                                                                                                                                                                                                                                                                                                                                                                                                                                                                                                                                                                                                                                                                                                                                                                                                                                                                                                                                                                                                                                                                                                                                                                                                                                                          |
|---|---------------------------------------------------------------------------------------------------------------------------------------------------------------------------------------------------------------------------------------------------------------------------------------------------------------------------------------------------------------------------------------------------------------------------------------------------------------------------------------------------------------------------------------------------------------------------------------------------------------------------------------------------------------------------------------------------------------------------------------------------|-----------------------------------------------------------------------------------------------------------------------------------------------|-------------------------------------------------------------------------------------------------------------------------------------------------------------------------------------------------------------------------------------------------------------------------------------------------------------------------------------------------------------------------------------------------------------------------------------------------------------------------------------------------------------------------------------------------------------------------------------------------------------------------------------------------------------------------------------------------------------------------------------------------------------------------------------------------------------------------------------------------------------------------------------------------------------------------------------------------------------------------------------------------------------------------------------------------------------------------------------------------------------------------------------------------------------------------------------------------------------------------------------------------------------------------------------------------------------------------------------------------------------------------------------------------------------------------------------------------------------------------------------------------------------------------------------------------------------------------------------------------------------------------------------------------------------------------------------------------------------------------------------------------------------------------------------------------------------------------------------------------------------------------------------------------------------------------------------------------------------------------------------------------------------------------------------------------------------------------------------------------------------------------------|
|   | Clamostospores, Autrastructural)<br>Celevali of Clamostospores, Autrastructural)<br>Omammeri, of Clamostospores, Sutrastructura<br>Cellular, Interaction, Autrastructural)<br>Haustonium, of Dicaraton, Dutrastructural)<br>Haustonium, of Dicaraton, Dutrastructural)<br>Specific, Organelles, Julianstructural)<br>Teleospores, Autrastructural)<br>Cellevali of Teleospores, Julianstructural)<br>Omammeri, of Teleospores, Julianstructural)<br>Omammeri, of Teleospores, Julianstructural)<br>Development, of Teleospores, Julianstructural)<br>Development, of Teleospores, Julianstructural<br>Host, Braection, Julianstructural)<br>Celling, of Amamosch Julianstructural)<br>Paraphysies, Julianstructural)<br>Detail, Julianstructural) | Size   Picture Tile  Picture Tile  Picture Number  Picture Scale  um 1                                                                        | The Parties / Denges System us: Latinops, fit - 12 Trans. Mark / MCOLT - Equipment/SLIMCOLT - Enclosed as the fit - 12 Marker |
| 1 | Hyphae (ultrastructural)                                                                                                                                                                                                                                                                                                                                                                                                                                                                                                                                                                                                                                                                                                                          | Picture Magnification 1:                                                                                                                      |                                                                                                                                                                                                                                                                                                                                                                                                                                                                                                                                                                                                                                                                                                                                                                                                                                                                                                                                                                                                                                                                                                                                                                                                                                                                                                                                                                                                                                                                                                                                                                                                                                                                                                                                                                                                                                                                                                                                                                                                                                                                                                                               |
|   |                                                                                                                                                                                                                                                                                                                                                                                                                                                                                                                                                                                                                                                                                                                                                   | Picture Author Literature references: Enter reference ids with a space as separator or browse the database. Access restriction (Reset) Create | Screenshots of different pages of the website in Tübingen showing<br>Search results, available features, data input and output of data.<br>http://www.mycology.uni-tuebingen.de/databases/gbif/                                                                                                                                                                                                                                                                                                                                                                                                                                                                                                                                                                                                                                                                                                                                                                                                                                                                                                                                                                                                                                                                                                                                                                                                                                                                                                                                                                                                                                                                                                                                                                                                                                                                                                                                                                                                                                                                                                                               |
|   |                                                                                                                                                                                                                                                                                                                                                                                                                                                                                                                                                                                                                                                                                                                                                   |                                                                                                                                               |                                                                                                                                                                                                                                                                                                                                                                                                                                                                                                                                                                                                                                                                                                                                                                                                                                                                                                                                                                                                                                                                                                                                                                                                                                                                                                                                                                                                                                                                                                                                                                                                                                                                                                                                                                                                                                                                                                                                                                                                                                                                                                                               |